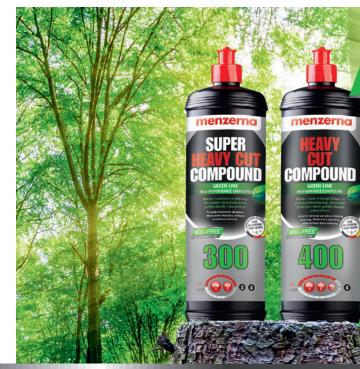

#### Menzerna GREEN LINE Polishes

The Menzerna GREEN LINE car polishes protect the health of the user and protect the environment. The VOC-free abrasive polishes by Menzerna meet the stringent criteria of DIN EN ISO 11890-2, as they contain no aggressive, highly volatile solvents.