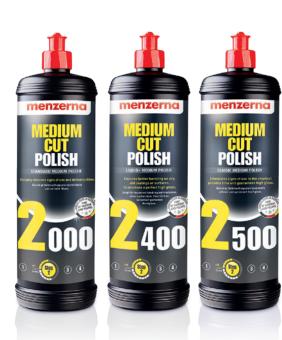

#### MEDIUM CUT

Menzerna Medium Cut car polishing compounds are the best automotive polishes for signs of use and moderate scratches:

Medium cut automotive polishes from Menzerna – for a perfect surface with a brilliant gloss. Especially well-suited for light automotive coatings.