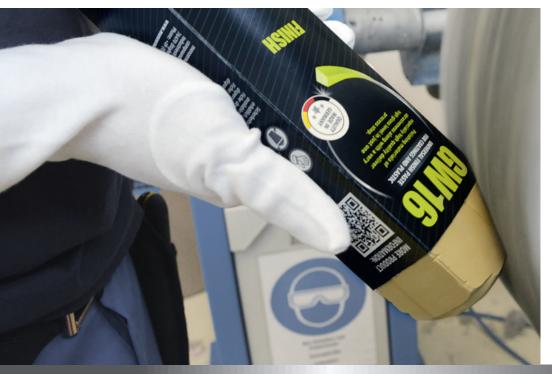

#### FINISH

Menzerna finishes are perfect auto polishing solutions for minor scratches, streaks and clouding in automotive polishing. They ensure a completely hologram-free surface with an exclusive gloss, all the way to a show car finish – even on black coatings.