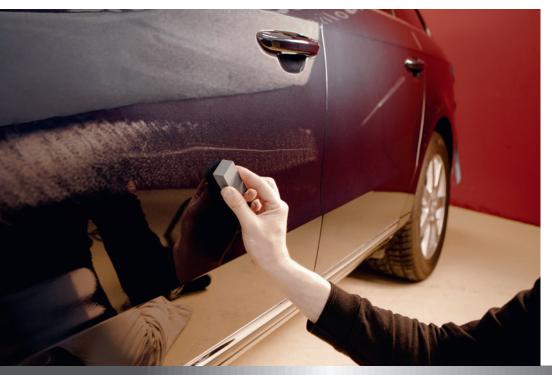

#### **POLISHING Accessories**

The combination of polish, polishing machine, and pad is vital to the success of paint repair. Put your trust in the perfectly balanced combination of Menzerna polishing compounds and polishing tools.

#### Menzerna Premium Pads

HEAVY CUT, MEDIUM CUT, SOFT CUT and WAX FOAM PADS Benefits: Washable Consistent, long-lasting foam Safety edge High-quality Velcro® Convenient to use