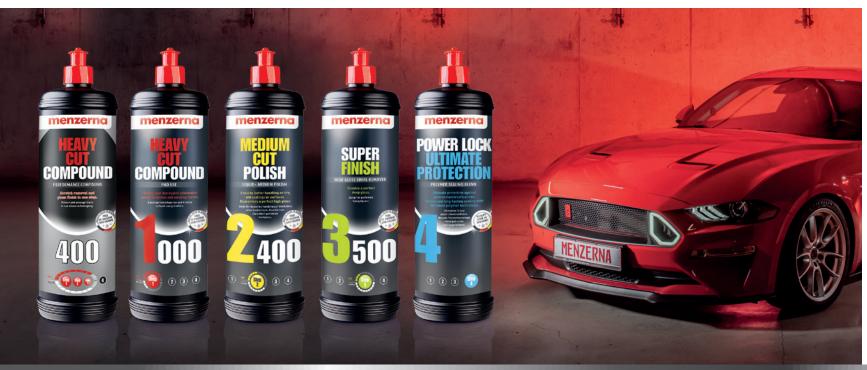

#### **Car Polishes**

#### **HEAVY CUT**

For ideal polishing conditions after rough grinding: The classic, high-performance Menzerna car polishing pastes in the heavy cut segment. Scratches, overspray and severe signs of use are removed quickly, reliably and thoroughly.

Innovative and highly abrasive one-step products with the latest polishing technology complete the heavy cut segment. Professional automotive polishes based on industrial process standards.

#### MEDIUM CUT

Menzerna Medium Cut car polishing compounds are the best automotive polishes for signs of use and moderate scratches:

Medium cut automotive polishes from Menzerna – for a perfect surface with a brilliant gloss. Especially well-suited for light automotive coatings.

#### FINISH

Menzerna finishes are perfect auto polishing solutions for minor scratches, streaks and clouding in automotive polishing. They ensure a completely hologram-free surface with an exclusive gloss, all the way to a show car finish – even on black coatings.

#### PROTECTION

Menzerna sealants offer long-lasting protection against environmental influences. For protected perceptibly smoother surface with a brilliant gloss. Ideal protection against dust and optimum beading behavior are guaranteed: the best polishing compounds for clear coats.