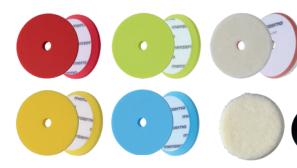

#### Menzerna Premium Pads

HEAVY CUT, MEDIUM CUT, SOFT CUT and WAX FOAM PADS Benefits: Washable Consistent, long-lasting foam Safety edge High-quality Velcro® Convenient to use