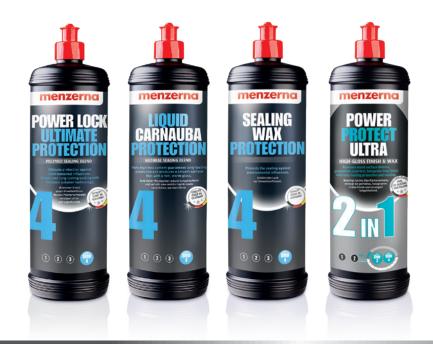

#### **SEALANTS**

#### PROTECTION

Menzerna sealants offer long-lasting protection against environmental influences. For protected perceptibly smoother surface with a brilliant gloss. Ideal protection against dust and optimum beading behavior are guaranteed: the best polishing compounds for clear coats.