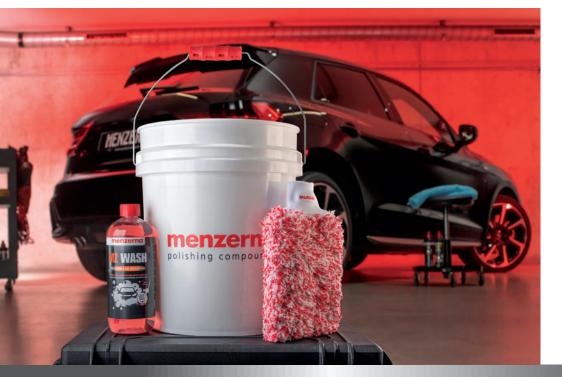

#### **CLEANING Accessories**

Menzerna cleaning accessories deliver a clean surface and lay the groundwork for polishing and sealing. Effortlessly clean your car with high-quality products, whether car shampoo, cleaning spray, or quick detailer.

#### Premium Car Wash Mitt

This premium car-washing mitt is gentle on the coat and therefore perfect for handwashing vehicles.

#### Car Wash Bucket

Deliver a clean surface with the high-quality and robust Menzerna car wash bucket, including a GridGuard<sup>™</sup> Insert.