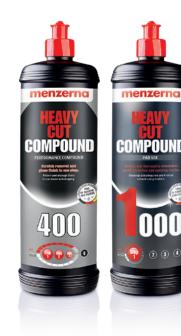

#### **HEAVY CUT**

For ideal polishing conditions after rough grinding: The classic, high-performance Menzerna car polishing pastes in the heavy cut segment. Scratches, overspray and severe signs of use are removed quickly, reliably and thoroughly.

Innovative and highly abrasive one-step products with the latest polishing technology complete the heavy cut segment. Professional automotive polishes based on industrial process standards.