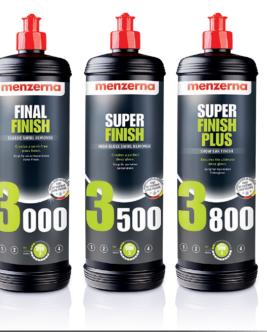

#### FINISH

Menzerna finishes are perfect auto polishing solutions for minor scratches, streaks and clouding in automotive polishing. They ensure a completely hologram-free surface with an exclusive gloss, all the way to a show car finish – even on black coatings.