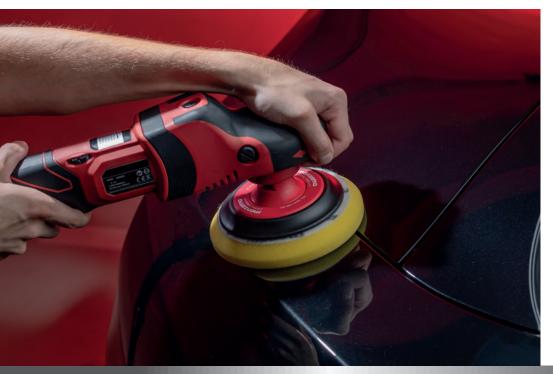

#### **POLISHING Accessories**

The combination of polish, polishing machine, and pad is vital to the success of paint repair. Put your trust in the perfectly balanced combination of Menzerna polishing compounds and polishing tools.

#### Menzerna Premium Pads

HEAVY CUT, MEDIUM CUT, SOFT CUT and WAX FOAM PADS Benefits: Washable Consistent, long-lasting foam Safety edge High-quality Velcro® Convenient to use